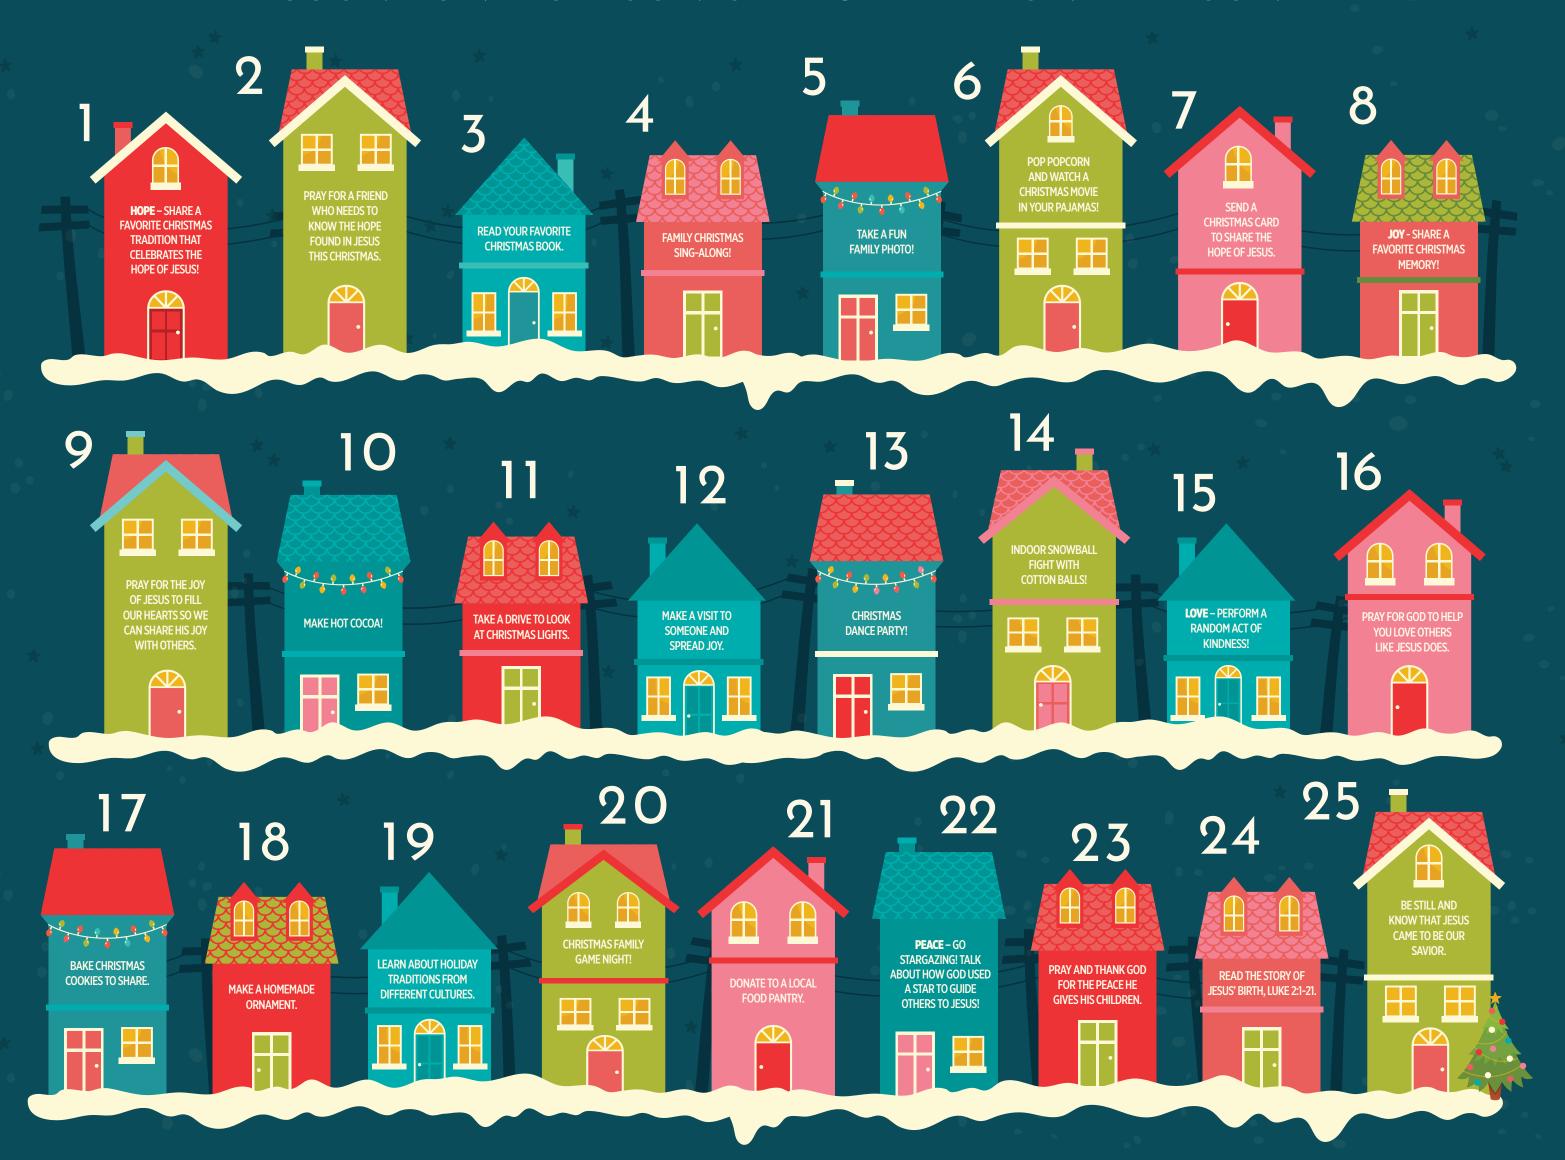

## COUNT ON A SEASON OF **HOPE** BEYOND REASON

## WHAT IS ADVENT?

Advent is a season of anticipation, longing, and waiting. It's a time leading up to Christmas when we look towards the manger, the cross, and Jesus with hope, joy, love, and peace in our hearts. Join us as we prepare our hearts to celebrate the birth of our Savior, Jesus, this Christmas season. Use this Family Advent Calendar to lean into Christmas and make lasting memories with your family!

## HOW TO USE THE VENTURE FAMILY ADVENT CALENDAR:

- 1- Place the Family Advent Calendar on your refrigerator so everyone can see it.
- 2- Find a time each day to read the daily challenge as a family.
- 3- Complete each challenge to make wonderful Christmas memory together.
- 4- Each day as you complete the challenge, place the Christmas wreath magnet on the coordinating house.
- 5- Finish each day by praying and giving thanks to God!